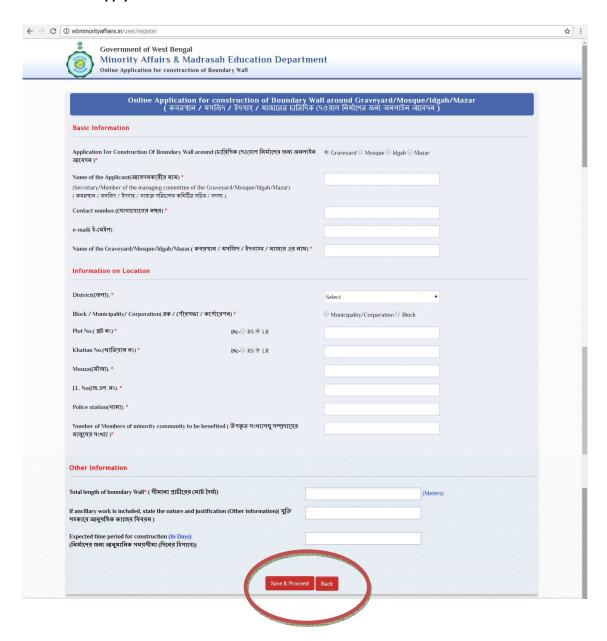

## **Guidelines for online application**

- 1. Objective: The state government provide financial assistance for construction of boundary walls around public graveyards/ Private graveyard, Mosque, Idgah and Mazar used by the public with a view to safeguard religious sentiments and prevent encroachment and trespassing. Priority shall be given to those where there is immediate possibility of encroachment or misuse. In doing so, possibility of getting financing support from the community and other sources would be explored.
- 2. How to Apply: To apply for the grant for construction of boundary wall around the graveyard, Mazar, Idgah and mosque please visit: -http://wbminorityaffairs.in/. And click on "Click here to Apply" button.

**3.** After filling up the form, An Acknowledgement slip will generate. After that Download Acknowledgement slip and Print it.

4. Required Documents: After filling up the first step of application click on Upload documents

Required documents as mention below.

- i) Documents in support of land being used as public Graveyard/Mosque/Idgah/Mazar(BL&LRO/ BDO/DOMA/SDO's certificate).
- ii) Site Map.
- iii) Resolution of the Committee.
- iv) Sketch map (Prepared and authenticated by authorised person).(OPTIONAL)
- v) Mouza Map. (OPTIONAL)