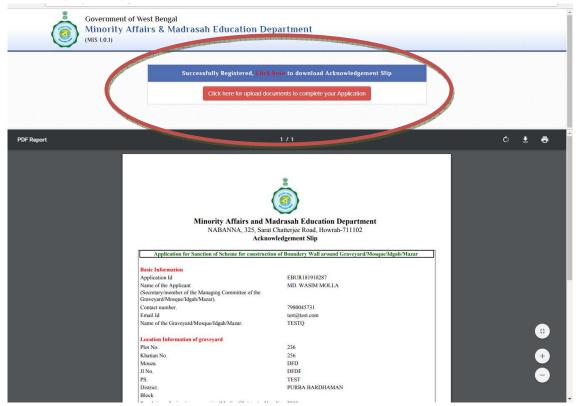

**3.** After filling up the form, An Acknowledgement slip will generate. After that Download Acknowledgement slip and Print it.

4. Required Documents: After filling up the first step of application click on Upload documents

Required documents as mention below.

- i) Documents in support of land being used as public Graveyard/Mosque/Idgah/Mazar(BL&LRO/ BDO/DOMA/SDO's certificate).
- ii) Site Map.
- iii) Resolution of the Committee.
- iv) Sketch map (Prepared and authenticated by authorised person).(OPTIONAL)
- v) Mouza Map. (OPTIONAL)